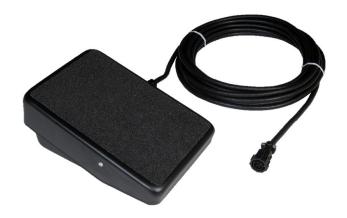

## **C850-0825 TIG Welding Foot Control**

The C800 foot controls are dependable workhorses with high-performance characteristics. The C850-0825 is designed for use with Thermal Arc® TIG welding machines which use the Thermal Arc® 10-4015 and 10-4016 foot controls. Designed for the pro, these rugged and dependable controls provide a tremendous value. They contain a patented design that improves low-current welding while providing classic arc control.

The design features a durable 16-gauge steel case, oversized top traction area, non-slip 3M® traction pads, comfortable at-rest and operating foot positions, heavy-duty cable, and precision components. Simply press the pedal to activate the gas contactor and increase current; release the pedal to turn off the weld output and activate the afterflow cycle. Includes a 25-foot cable and 8-pin plug, which mate to the power source.

**Dimensions, L x W x H, in. (cm.):** 8.8 x 5.5 x 4 (22.4 x 14.0 x 10.2)

Weight, pounds (kg.): 6.1 (2.8)

Certification: CSA NRTL/C

Patent: 5,535,642

Finish: powder paint, black

8-pin Amp® connector

Warning: Disconnect input power to the power source before installing or removing this control.