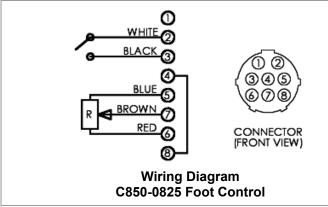

The design features a durable 16-gauge steel case, oversized top traction area, non-slip 3M® traction pads, comfortable at-rest and operating foot positions, heavy-duty cable, and precision components. Simply press the pedal to activate the gas contactor and increase current; release the pedal to turn off the weld output and activate the afterflow cycle. Includes a 25-foot cable and 8-pin plug, which mate to the power source.

**Dimensions, L x W x H, in. (cm.):** 8.8 x 5.5 x 4 (22.4 x 14.0 x 10.2)

Weight, pounds (kg.): 6.1 (2.8)

Certification: CSA NRTL/C

Patent: 5,535,642

Finish: powder paint, black

8-pin Amp® connector

Warning: Disconnect input power to the power source before installing or removing this control.