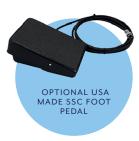

## WHAT'S IN THE BOX?

 ${\rm SSC}^{\circledast}\ remote\ foot\ pedal,\ 4m\ WP26\ ultra-flex\ TIG\ torch,\ 3m\ earth\ lead,\ MMA\ lead,\ argon\ regulator,\ gas\ hose,\ torch\ consumables\ pack.$ 