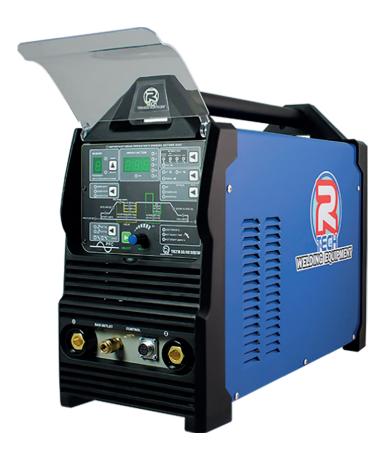

## 170amp AC/DC Digital TIG Welder 240V

- · Digital control panel extra control
- 4 x AC waveforms
- · Quiet fan cooling system
- HF arc starting
- · Water cooling options available
- Low starting amperage of 3A DC & 5A AC
- · Suitable for very thin materials
- · Ideal for beginners and advanced welders

Digital TIG Welders give you the ultimate control of weld parameters with 4 AC waveforms, advanced pulse welding up to 500Hz, low starting amperage of 3A DC & 5A AC so are suitable for very thin materials. Ideal for beginners and advanced welders.

## TECHNICAL SPECIFICATIONS

| TIG output @ 60% duty cycle                 | 170amps           |
|---------------------------------------------|-------------------|
| MMA output @ 35% duty cycle                 | 125amps           |
| 9 memory store function                     | Yes               |
| Required input (TIG)                        | 240V 13amps       |
| Pulse width                                 | 5-95%             |
| Pulse amperage                              | 5-95% of amps     |
| MMA hot start                               | Yes               |
| Pulse frequency range DC                    | 0.5-500Hz         |
| Pulse frequency range AC                    | 0.5-250Hz         |
| Slope up/slope down                         | 0-25 seconds      |
| Gas pre-flow/gas post-flow                  | 0-25/0-50 seconds |
| AC frequency adjustment                     | 20-250Hz          |
| Generator recommended size (with AVR)       | 6kVA              |
| 2T/4T trigger operation (trigger latching)  | Yes               |
| VRD voltage reduction for Safer MMA welding | Yes               |
| Dimensions (mm)                             | 438x232x550       |
| Net weight                                  | 23kg              |